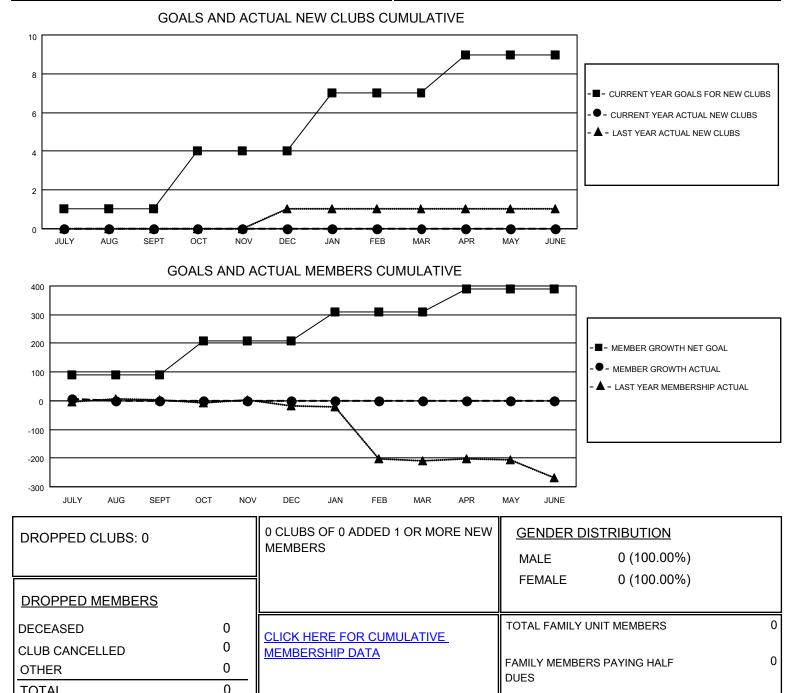

## LOCATION ZAMBIA

District 413

Results as of: 7/31/2021

| Clubs                 |               |           |               | Members               |                         |                         |                                                    |
|-----------------------|---------------|-----------|---------------|-----------------------|-------------------------|-------------------------|----------------------------------------------------|
| RESULTS FOR 2021-2022 |               |           |               | RESULTS FOR 2021-2022 |                         |                         |                                                    |
| QUARTER               | NEW CLUB GOAL | NEW CLUBS | DROPPED CLUBS | QUARTER MEM           | IBER GROWTH NET<br>GOAL | MEMBER GROWTH<br>ACTUAL | DROPPED<br>MEMBERS ACTUAL<br>(including transfers) |
| JULY/AUG/SEPT         | 1             | 0         | 0             | JULY/AUG/SEPT         | 90                      | 7                       | 0                                                  |
| OCT/NOV/DEC           | 3             | 0         | 0             | OCT/NOV/DEC           | 120                     | 0                       | 0                                                  |
| JAN/FEB/MAR           | 3             | 0         | 0             | JAN/FEB/MAR           | 100                     | 0                       | 0                                                  |
| APR/MAY/JUNE          | 2             | 0         | 0             | APR/MAY/JUNE          | 80                      | 0                       | 0                                                  |